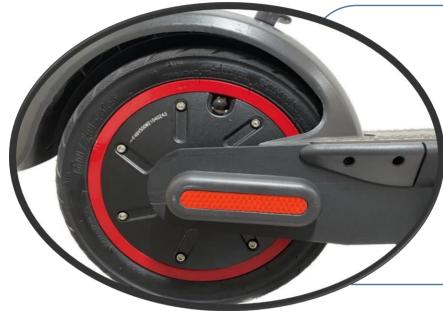

## **Braking System**

Electronic drum brake, through braking measures, can be in a short time and within the distance, reduce the speed or stop in time and quickly.

Rear lights

• • • • • • •

## tire size

The 10-inch large-size tire has a thickness of about 57mm. Compared with smaller tires, it has better stability and shock absorption performance, ensuring driving safety and galloping with wind.