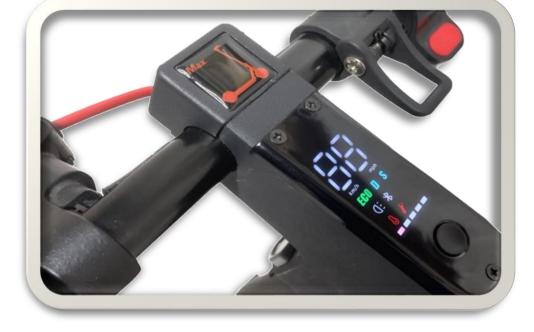

#### VTECH MOTOR CO., LTD.

Electric Scooter

ES-001

| 智能功能                                                 | 藍牙、APP        | function        | bluetooth,APP                              |
|------------------------------------------------------|---------------|-----------------|--------------------------------------------|
| 車架材質                                                 | 鋁合金           | material        | aluminium alloy                            |
| 電機功率                                                 | 350W無刷        | motor           | 350W                                       |
| 輪胎尺寸                                                 | 10吋           | tire size       | 10inch                                     |
| 制動系統                                                 | 電子鼓煞          | barkes          | mechanical disc brake                      |
| 最大載重                                                 | 150Kg         | weight capacity | 150kg                                      |
| 最高時速                                                 | 30km/小時       | max speed       | 30km/hr                                    |
| 三檔變速                                                 | 15/25/30km    | three levels    | 1gear:15km/hr; 2gear:25km/hr; 3gear:30km/h |
| 儀表                                                   | LED液晶顯示       | displayer       | LED                                        |
| 車燈                                                   | 前後照明、剎車燈      | lamp            | front and rear lights,brake lights         |
| 爬坡能力                                                 | 30°           | gradeability    | 30°                                        |
| 防水等級                                                 | IP56          | waterproof      | IP56                                       |
| N.W.16.5kg                                           | G.W.20kg      | N.W.16.5kg      | G.W.20kg                                   |
| 產品尺寸                                                 | 119x47x115cm  | size            | 119x47x115cm                               |
| 包裝尺寸                                                 | 119x21.5x58cm | package size    | 119x21.5x58cm                              |
| 電池                                                   | 36V、15.6A     | battery         | 36V、15.6A                                  |
| $\rightarrow$ 20'GP:170PCS、40'GP:350PCS、40'HC:420PCS |               |                 |                                            |