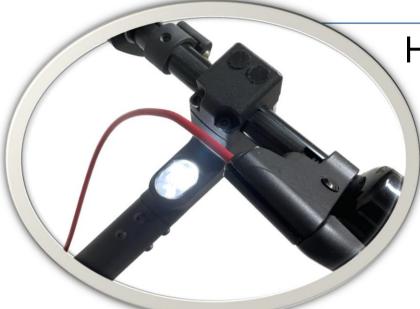

# Headlights, illuminate the future

In the power-on state, just one button allows you to ride unimpeded at night.