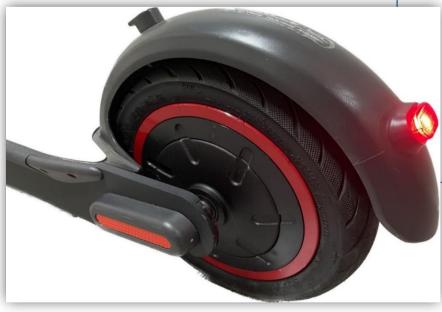

## **Braking System**

Electronic drum brake, through braking measures, can be in a short time and within the distance, reduce the speed or stop in time and quickly.

Rear lights

• • • • • • •

#### warning vehicles behind

Press the brake system, and the rear warning light will flash, prompting the vehicles behind to slow down , so that you and I can have an extra guarantee of safety.

## tire size

The 10-inch large-size tire has a thickness of about 57mm. Compared with smaller tires, it has better stability and shock absorption performance, ensuring driving safety and galloping with wind.