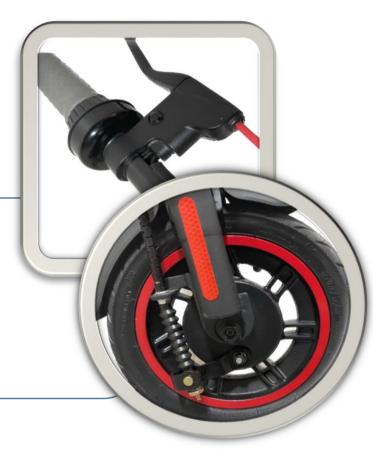

## **Braking System**

Electronic drum brake, through braking measures, can be in a short time and within the distance, reduce the speed or stop in time and quickly.

Rear lights

• • • • • • •

#### warning vehicles behind

Press the brake system, and the rear warning light will flash, prompting the vehicles behind to slow down , so that you and I can have an extra guarantee of safety.

## tire size

The 10-inch large-size tire has a thickness of about 57mm. Compared with smaller tires, it has better stability and shock absorption performance, ensuring driving safety and galloping with wind.