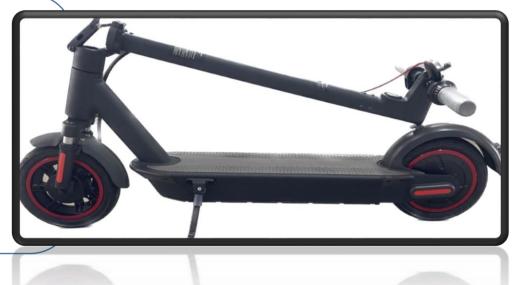

# folding design

Different from the previous folding design, there are three simple steps: dial, press, and buckle, fast folding, stable and convenient, easy to carry after folding, let the beauty go with you